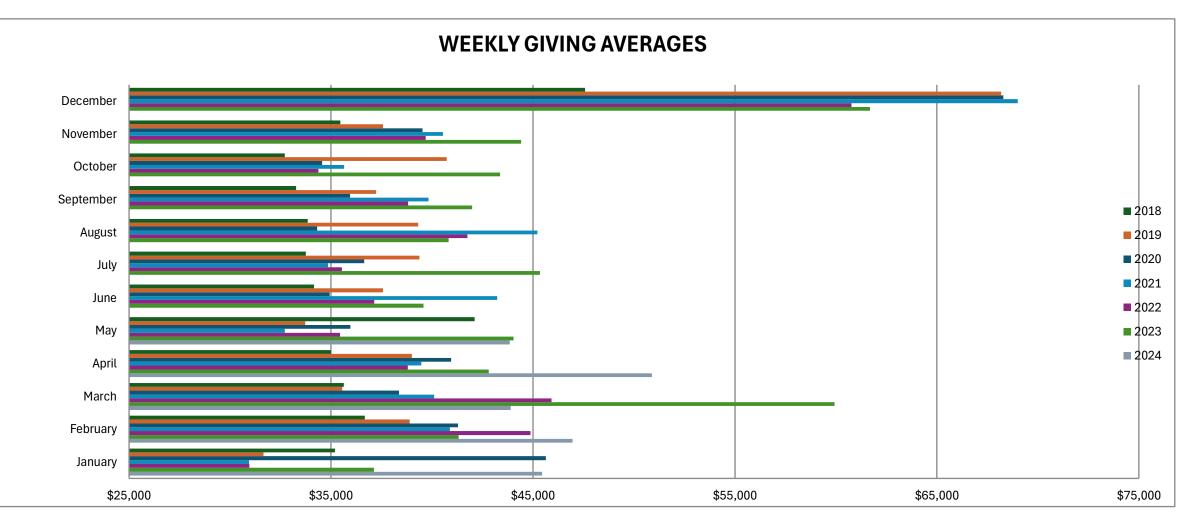

|                        | -              |        |        |             |         | _      |      |                    |               |      |                 |      |          |        |          |        |              |         |        |          |            |    | /eekly |
|------------------------|----------------|--------|--------|-------------|---------|--------|------|--------------------|---------------|------|-----------------|------|----------|--------|----------|--------|--------------|---------|--------|----------|------------|----|--------|
| Weekly Giving Averages | Jan            |        | Feb    | M           | 1ar     | Apr    |      | Мау                | June          |      | July            |      | August   | S      | eptember |        | October      | N٥١     | /ember | Dee      | cember     | A\ | vg/Mo  |
| 2018                   | \$ 35,2        | 3 \$   | 36,678 | \$          | 35,639  | \$ 34  | ,989 | \$ 42,113          | \$ 34,156     | \$   | 33,759          | \$   | 33,841   | \$     | 33,272   | \$     | 32,704       | \$      | 35,460 | \$       | 47,572     | \$ | 36,282 |
| 2019                   | \$ 31,6        | \$0 \$ | 38,897 | \$          | 35,554  | \$ 39  | ,001 | \$ 33,715          | \$ 37,571     | . \$ | 39,384          | \$   | 39,310   | \$     | 37,234   | \$     | 40,726       | \$      | 37,572 | \$       | 68,187     | \$ | 39,901 |
| 2020                   | \$ 45,64       | 2 \$   | 41,291 | \$          | 38,366  | \$ 40  | 953  | \$ 35,954          | \$ 34,941     | . \$ | 36,648          | \$   | 34,319   | \$     | 35,950   | \$     | 34,558       | \$      | 39,526 | \$       | 68,296     | \$ | 40,537 |
| 2021                   | \$ 30,93       | 89 \$  | 40,883 | \$          | 40,102  | \$ 39  | 476  | \$ 32,706          | \$ 43,226     | 5 \$ | 34,848          | \$   | 45,218   | \$     | 39,826   | \$     | 35,647       | \$      | 40,549 | \$       | 69,003     | \$ | 41,035 |
| 2022                   | \$ 30,9        | 53 \$  | 44,876 | \$          | 45,915  | \$ 38  | 804  | \$ 35,449          | \$ 37,142     | 2 \$ | 35,532          | \$   | 41,748   | \$     | 38,811   | \$     | 34,379       | \$      | 39,682 | \$       | 60,762     | \$ | 40,338 |
| 2023                   | \$ 37,12       | 25 \$  | 41,325 | \$          | 59,924  | \$ 42  | 816  | \$ 44,036          | \$ 39,578     | \$   | 45,339          | \$   | 40,816   | \$     | 41,980   | \$     | 43,368       | \$      | 44,415 | \$       | 61,679     | \$ | 45,200 |
| 2024                   | \$ 45,4        | 50 \$  | 46,953 | \$          | 43,891  | \$ 50  | 883  | \$ 43,857          |               |      |                 |      |          |        |          |        |              |         |        |          |            | \$ | 45,431 |
| w=# of weeks           | '21,'22,'23=5w |        |        | '19,'20, '2 | 24 = 5w | '23=5w |      | '20, '21, '22 = 5w | '19, '24 = 5w | '18  | , '22, '23 = 5w | '20, | '21 = 5w | '19, ' | 24 = 5w  | '21, ' | 22, '23 = 5w | '20 = 5 | ōw     | '19, '23 | 3, '24= 5w |    |        |