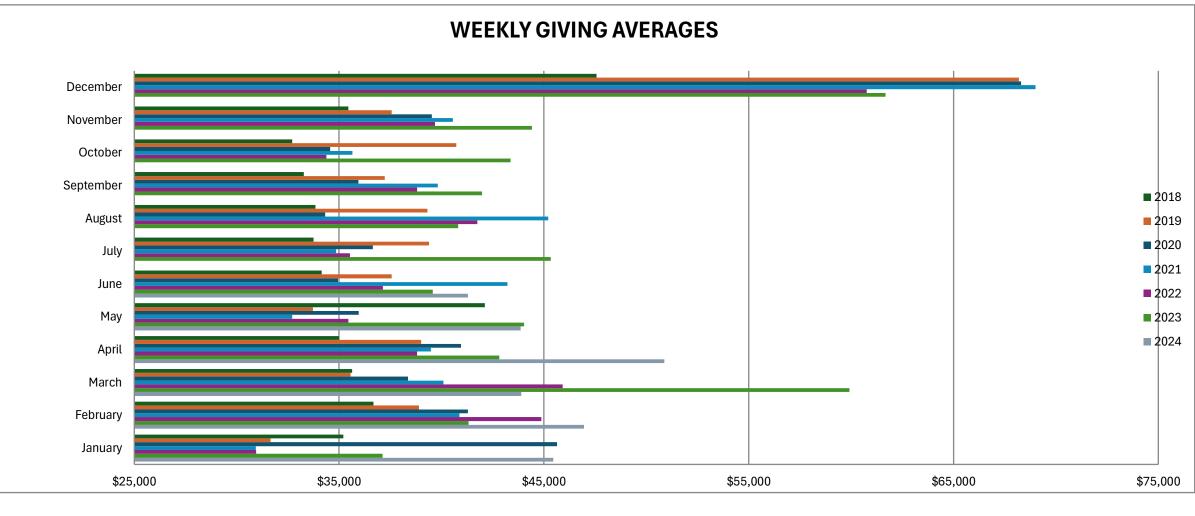

| Weekly Giving Averages |          | Jan     | Feb          | Mar               |      | Apr    |         | Мау          |        | June    |         | July        |         | August  | September     |     | October         | No    | vember | Dec      | ember     | Week | ly Avg/Mo |
|------------------------|----------|---------|--------------|-------------------|------|--------|---------|--------------|--------|---------|---------|-------------|---------|---------|---------------|-----|-----------------|-------|--------|----------|-----------|------|-----------|
| 2018                   | \$       | 35,203  | \$<br>36,678 | \$ 35,639         | 9 \$ | 34,989 | \$      | 42,113       | \$     | 34,156  | \$      | 33,759      | \$      | 33,841  | \$ 33,272     | \$  | 32,704          | \$    | 35,460 | \$       | 47,572    | \$   | 36,282    |
| 2019                   | \$       | 31,660  | \$<br>38,897 | \$ 35,554         | 4 \$ | 39,001 | \$      | 33,715       | \$     | 37,571  | \$      | 39,384      | \$      | 39,310  | \$ 37,234     | \$  | 40,726          | \$    | 37,572 | \$       | 68,187    | \$   | 39,901    |
| 2020                   | \$       | 45,642  | \$<br>41,291 | \$ 38,366         | 6 \$ | 40,953 | \$      | 35,954       | \$     | 34,941  | \$      | 36,648      | \$      | 34,319  | \$ 35,950     | \$  | 34,558          | \$    | 39,526 | \$       | 68,296    | \$   | 40,537    |
| 2021                   | \$       | 30,939  | \$<br>40,883 | \$ 40,102         | 2 \$ | 39,476 | \$      | 32,706       | \$     | 43,226  | \$      | 34,848      | \$      | 45,218  | \$ 39,826     | \$  | 35,647          | \$    | 40,549 | \$       | 69,003    | \$   | 41,035    |
| 2022                   | \$       | 30,953  | \$<br>44,876 | \$ 45,91          | 5 \$ | 38,804 | \$      | 35,449       | \$     | 37,142  | \$      | 35,532      | \$      | 41,748  | \$ 38,811     | \$  | 34,379          | \$    | 39,682 | \$       | 60,762    | \$   | 40,338    |
| 2023                   | \$       | 37,125  | \$<br>41,325 | \$ 59,924         | 4 \$ | 42,816 | \$      | 44,036       | \$     | 39,578  | \$      | 45,339      | \$      | 40,816  | \$ 41,980     | \$  | 43,368          | \$    | 44,415 | \$       | 61,679    | \$   | 45,200    |
| 2024                   | \$       | 45,450  | \$<br>46,953 | \$ 43,892         | 1 \$ | 50,883 | \$      | 43,857       | \$     | 41,290  |         |             |         |         |               |     |                 |       |        |          |           | \$   | 45,387    |
| w=# of weeks           | '21,'22, | ,'23=5w |              | '19,'20, '24 = 5w | '23= | =5w    | '20, '2 | 21, '22 = 5w | '19, ' | 24 = 5w | '18, '2 | 2, '23 = 5w | '20, '2 | 21 = 5w | '19, '24 = 5w | '21 | , '22, '23 = 5w | '20 = | 5w     | '19, '23 | , '24= 5w |      |           |